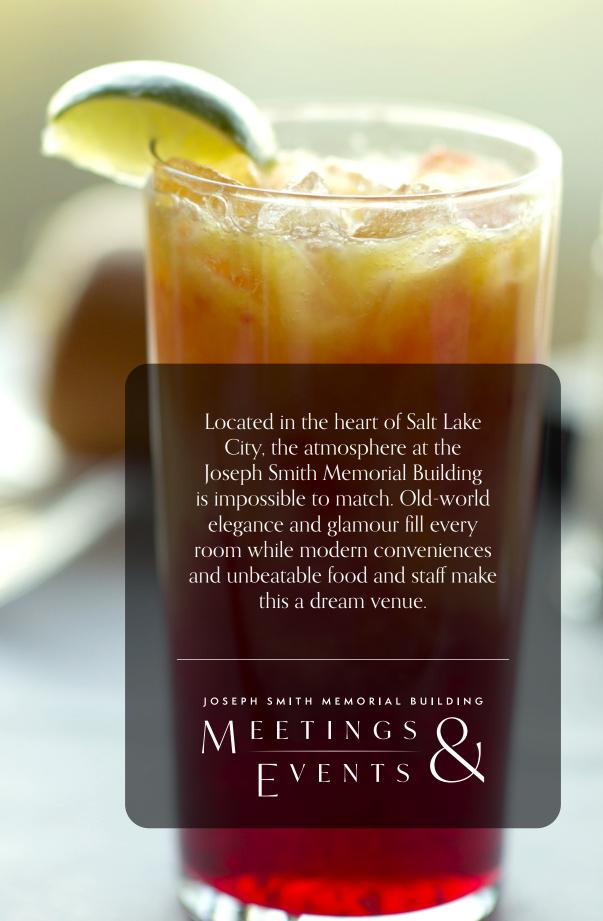

## STUNNING VENUES

Joseph Smith Memorial **Building Meetings and Events** offers a stunning and unmatched venue in Salt Lake City to accommodate your needs and budget.

With 21 banquet rooms that can accommodate 10 to 600 people, we guarantee we have the right room for your business event.