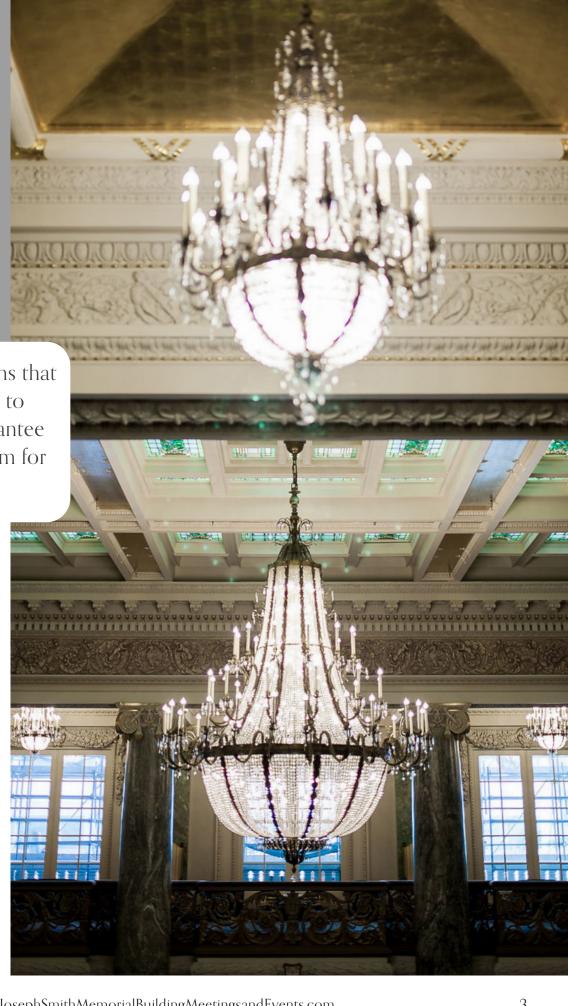

## STUNNING VENUES

Joseph Smith Memorial **Building Meetings and Events** offers a stunning and unmatched venue in Salt Lake City to accommodate your needs and budget.

With 21 banquet rooms that can accommodate 10 to 600 people, we guarantee we have the right room for your business event.