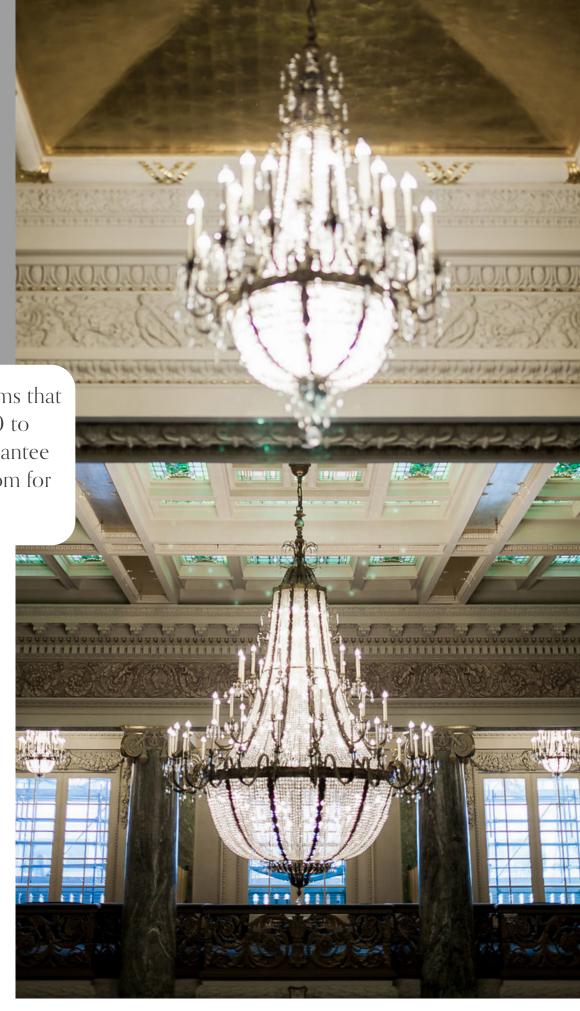

## STUNNING VENUES

Joseph Smith Memorial **Building Meetings and** Events offers a stunning and unmatched venue in Salt Lake City to accommodate your needs and budget.

With 21 banquet rooms that can accommodate 10 to 600 people, we guarantee we have the right room for your business event.

JosephSmithMemorial

Located in the heart of Salt Lake City, the atmosphere at the Joseph Smith Memorial Building is impossible to match. Old-world elegance and glamour fill every room while modern conveniences and unbeatable food and staff make this a dream venue.